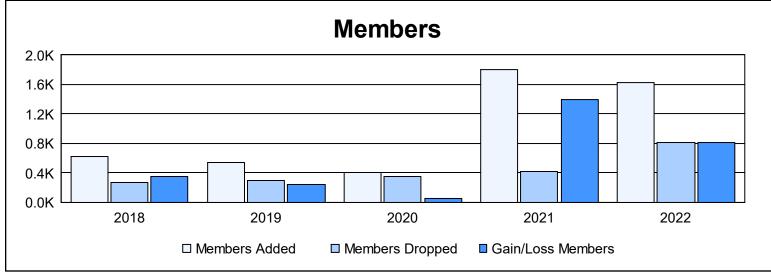

District 325 P

As of June 2022 Cumulative

| Year      | New<br>Clubs | Dropped<br>Clubs | Gain/<br>Loss<br>Clubs | New<br>Members | Charter<br>Members | Reinstate<br>Members | Transfer<br>Members | Total<br>Member<br>Added | Total<br>Members<br>Dropped | Gain/<br>Loss<br>Members |
|-----------|--------------|------------------|------------------------|----------------|--------------------|----------------------|---------------------|--------------------------|-----------------------------|--------------------------|
| 2017-2018 | 14           | 0                | 14                     | 240            | 367                | 9                    | 1                   | 617                      | 266                         | 351                      |
| 2018-2019 | 11           | 0                | 11                     | 199            | 313                | 26                   | 0                   | 538                      | 291                         | 247                      |
| 2019-2020 | 10           | 0                | 10                     | 143            | 254                | 9                    | 1                   | 407                      | 355                         | 52                       |
| 2020-2021 | 52           | 0                | 52                     | 509            | 1,284              | 9                    | 3                   | 1,805                    | 415                         | 1,390                    |
| 2021-2022 | 47           | 0                | 47                     | 551            | 1,057              | 11                   | 6                   | 1,625                    | 809                         | 816                      |
| Average   | 27           | 0                | 27                     | 328            | 655                | 13                   | 2                   | 998                      | 427                         | 571                      |