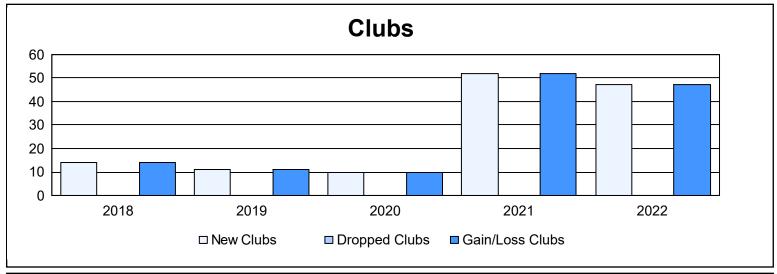

District 325 P

As of June 2022 Cumulative

| Year      | New<br>Clubs | Dropped<br>Clubs | Gain/<br>Loss<br>Clubs | New<br>Members | Charter<br>Members | Reinstate<br>Members | Transfer<br>Members | Total<br>Member<br>Added | Total<br>Members<br>Dropped | Gain/<br>Loss<br>Members |
|-----------|--------------|------------------|------------------------|----------------|--------------------|----------------------|---------------------|--------------------------|-----------------------------|--------------------------|
| 2017-2018 | 14           | 0                | 14                     | 240            | 367                | 9                    | 1                   | 617                      | 266                         | 351                      |
| 2018-2019 | 11           | 0                | 11                     | 199            | 313                | 26                   | 0                   | 538                      | 291                         | 247                      |
| 2019-2020 | 10           | 0                | 10                     | 143            | 254                | 9                    | 1                   | 407                      | 355                         | 52                       |
| 2020-2021 | 52           | 0                | 52                     | 509            | 1,284              | 9                    | 3                   | 1,805                    | 415                         | 1,390                    |
| 2021-2022 | 47           | 0                | 47                     | 551            | 1,057              | 11                   | 6                   | 1,625                    | 809                         | 816                      |
| Average   | 27           | 0                | 27                     | 328            | 655                | 13                   | 2                   | 998                      | 427                         | 571                      |